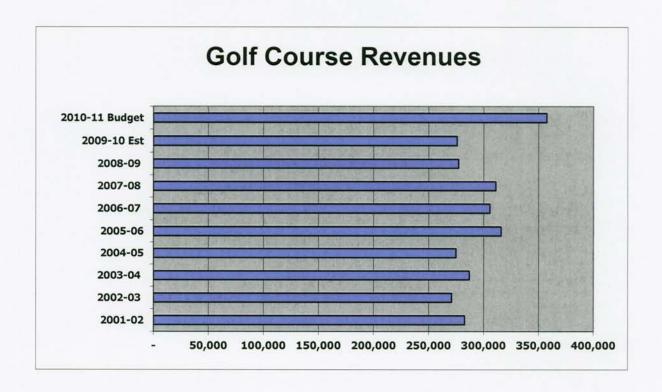

#### PAMPA MUNICIPAL GOLF COURSE FUND

#### **GREEN FEES**

At Hidden Hills Municipal Golf Course, daily green fees are charged to users of the golf course who do not have an annual pass. The total number of rounds played have steadily increased with 2005-06 being the largest year in golf revenues. In May 2009, a severe storm hit the golf course and caused major damange to the greens, structures and equipment, resulting in the course shutting down for approximately a month. Due to this event, the City lost substantial revenues during the 2008-09 fiscal year. In the 2010-11 budget, projected revenue is increased in anticipation of an area golf course closing and those members joining Hidden Hills Golf Course.

| FISCAL YEAR    | GREEN<br>FEES | CHANGE<br>% | ANNUAL PASSES | CHANGE<br>% | CART FEES | CHANGE<br>% |
|----------------|---------------|-------------|---------------|-------------|-----------|-------------|
| 2001-02        | 80,152        | 13.93%      | 75,000        | -5.28%      | 127,471   | 11.99%      |
| 2002-03        | 74,656        | -6.86%      | 75,388        | 0.52%       | 120,743   | -5.28%      |
| 2003-04        | 71,976        | -3.59%      | 78,248        | 3.79%       | 136,670   | 13.19%      |
| 2004-05        | 64,511        | -10.37%     | 76,012        | -2.86%      | 134,186   | -1.82%      |
| 2005-06        | 76,685        | 18.87%      | 84,431        | 11.08%      | 154,705   | 15.29%      |
| 2006-07        | 75,404        | -1.67%      | 83,300        | -1.34%      | 146,936   | -5.02%      |
| 2007-08        | 83,959        | 11.35%      | 80,377        | -3.51%      | 146,621   | -0.21%      |
| 2008-09        | 75,265        | -10.35%     | 72,112        | -10.28%     | 129,767   | -11.49%     |
| 2009-10 Est    | 73,590        | -2.23%      | 75,120        | 4.17%       | 127,093   | -2.06%      |
| 2010-11 Budget | 100,000       | 35.89%      | 91,500        | 21.81%      | 166,000   | 30.61%      |