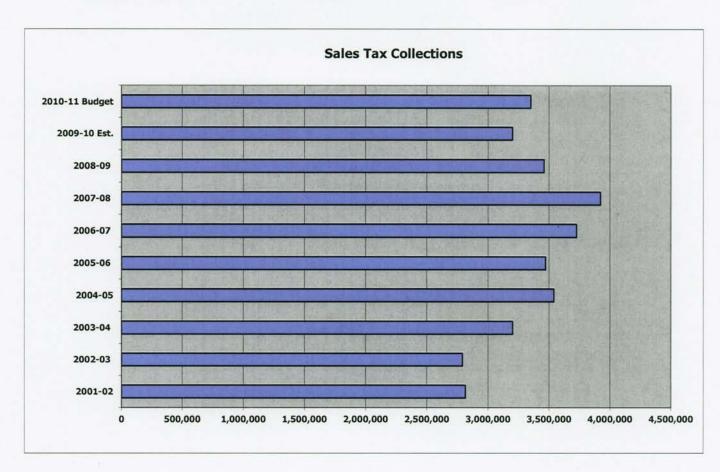

# SALES TAX

Sales Tax is collected by the State Comptroller and remitted to the City by wire transfer. Prior sales tax collections and City population are analyzed to determine the budget amount. Due to the down turn in the economy over the past year, sales tax has been adjusted to reflect the expected decrease.

| FISCAL YEAR    | AMOUNT    | %INCREASE OR DECREASE |
|----------------|-----------|-----------------------|
| 2001-02        | 2,814,644 | 31.58%                |
| 2002-03        | 2,790,938 | -0.84%                |
| 2003-04        | 3,202,341 | 14.74%                |
| 2004-05        | 3,539,167 | 10.52%                |
| 2005-06        | 3,470,779 | -1.93%                |
| 2006-07        | 3,725,658 | 7.34%                 |
| 2007-08        | 3,922,219 | 5.28%                 |
| 2008-09        | 3,459,719 | -11.79%               |
| 2009-10 Est.   | 3,200,000 | -7.51%                |
| 2010-11 Budget | 3,350,000 | 4.69%                 |