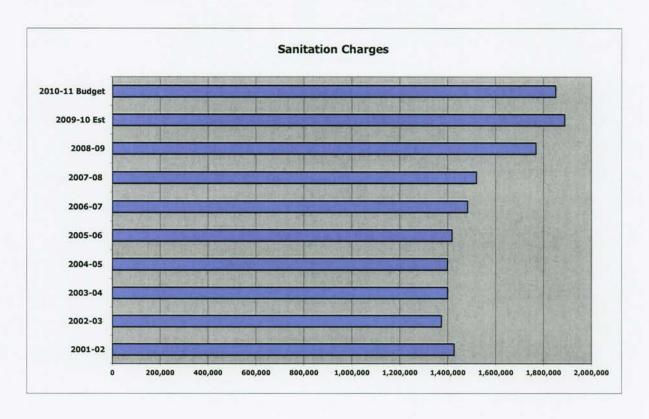

#### SANITATION CHARGES

Sanitation charges are billed to all customers who receive service for refuse collection. The amount budgeted is based on the present number of customers. Over the past 5 years customer count has remained relatively constant. Due to increased costs of the City landfill, the City increased the rates for refuse collection significantly for the 2009-10 budget year and another slight increase for 2010-11.

| FISCAL YEAR    | AMOUNT    | % INCREASE OR DECREASE | NUMBER OF<br>CUSTOMERS | % INCREASE OR<br>DECREASE |
|----------------|-----------|------------------------|------------------------|---------------------------|
| 2001-02        | 1,425,416 | 2.27%                  | 7,515                  | -1.04%                    |
| 2002-03        | 1,372,422 | -3.72%                 | 7,486                  | -0.39%                    |
| 2003-04        | 1,398,985 | 1.94%                  | 7,400                  | -1.15%                    |
| 2004-05        | 1,398,413 | -0.04%                 | 7,459                  | 0.80%                     |
| 2005-06        | 1,416,568 | 1.30%                  | 7,486                  | 0.36%                     |
| 2006-07        | 1,482,053 | 4.62%                  | 7,513                  | 0.36%                     |
| 2007-08        | 1,518,722 | 2.47%                  | 7,500                  | -0.17%                    |
| 2008-09        | 1,768,508 | 16.45%                 | 7,508                  | 0.11%                     |
| 2009-10 Est    | 1,888,648 | 6.79%                  | 7,500                  | -0.11%                    |
| 2010-11 Budget | 1,850,000 | -2.05%                 | 7,450                  | -0.67%                    |