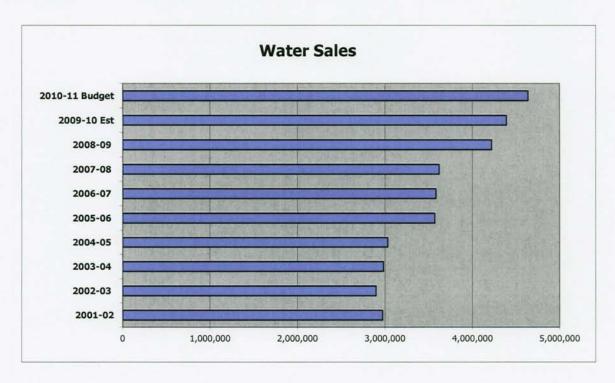

#### WATER SALES

The City of Pampa sells water to residential and commercial customers inside and outside the City limits. Water sales are dependent upon the amount of rainfall received during the spring and summer months. In March 2006, an unusually dry spring and wildfires resulted in a huge increase of water usage. In 2006-07 the City raised the rates for the Prison water, and in 2008-09 the City raised water rates significantly for all customers. Small increases have been necessary each year since to accommodate the increases from CRMWA and bond indebtedness.

| FISCAL YEAR    | AMOUNT    | % INCREASE OR DECREASE | NUMBER OF<br>CUSTOMERS | % INCREASE OR<br>DECREASE |
|----------------|-----------|------------------------|------------------------|---------------------------|
| 2001-02        | 2,972,137 | 3.56%                  | 8,173                  | -0.90%                    |
| 2002-03        | 2,896,257 | -2.55%                 | 8,147                  | -0.32%                    |
| 2003-04        | 2,981,177 | 2.93%                  | 8,050                  | -1.19%                    |
| 2004-05        | 3,030,856 | 1.67%                  | 8,112                  | 0.77%                     |
| 2005-06        | 3,567,638 | 17.71%                 | 8,170                  | 0.71%                     |
| 2006-07        | 3,580,622 | 0.36%                  | 8,199                  | 0.35%                     |
| 2007-08        | 3,617,288 | 1.02%                  | 8,218                  | 0.23%                     |
| 2008-09        | 4,219,095 | 16.64%                 | 8,253                  | 0.43%                     |
| 2009-10 Est    | 4,389,900 | 4.05%                  | 8,093                  | -1.94%                    |
| 2010-11 Budget | 4,639,265 | 5.68%                  | 8,100                  | 0.09%                     |