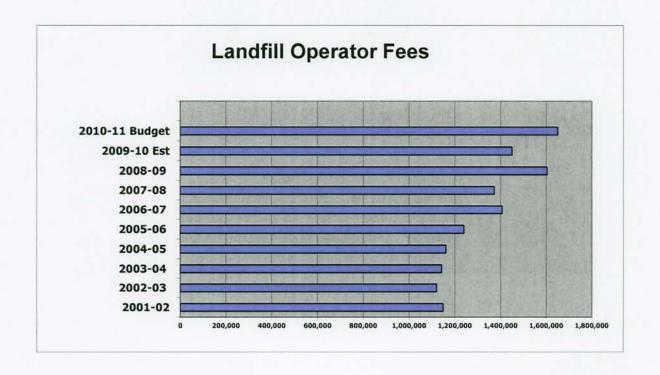

#### LANDFILL OPERATOR FEES

Landfill fees are charged to the City of Pampa and surrounding cities that utilize the landfill. Commercial customers such as roofing contractors and private refuse haulers also use our landfill. The escalation in revenue is due to periodic increases made necessary by the costs of opening and closing cells in the subtitle D landfill. Each cell lasts approximately five years. A new cell was opened in 2008-09, which led to an increase of \$5.50/ton. The present rate is \$33.00/ton, which took effect in the 2008-09 budget year. A proposed rate of \$36.00/ton has been built into the 2010-11 budget to prepare for future opening and closing of cells at the landfill.

| FISCAL YEAR    | AMOUNT    | %INCREASE OR DECREASE |  |  |  |
|----------------|-----------|-----------------------|--|--|--|
| 2001-02        | 1,148,385 | 7.97%                 |  |  |  |
| 2002-03        | 1,119,947 | -2.48%                |  |  |  |
| 2003-04        | 1,141,091 | 1.89%                 |  |  |  |
| 2004-05        | 1,160,473 | 1.70%                 |  |  |  |
| 2005-06        | 1,239,269 | 6.79%                 |  |  |  |
| 2006-07        | 1,406,146 | 13.47%                |  |  |  |
| 2007-08        | 1,372,124 | -2.42%                |  |  |  |
| 2008-09        | 1,603,961 | 16.90%                |  |  |  |
| 2009-10 Est    | 1,450,000 | -9.60%                |  |  |  |
| 2010-11 Budget | 1,650,000 | 13.79%                |  |  |  |