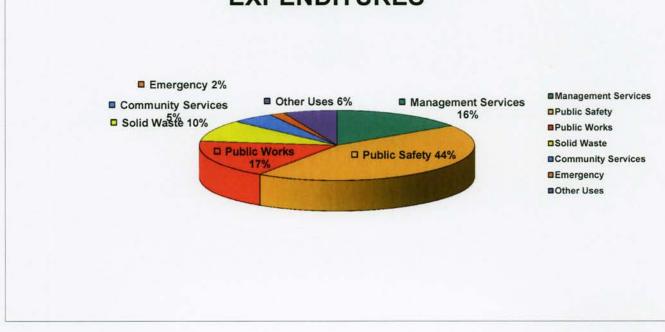

City of Pampa 2010-11 Budget Expenditure Summary By Department

| Department               | Actual     | Actual     | Percent        | Budget         | Budget     | Percent |
|--------------------------|------------|------------|----------------|----------------|------------|---------|
|                          | 2007-08    | 2008-09    | Change         | 2009-10        | 2010-11    | Change  |
| MAYOR & COMMISSION       | 498,365    | 570,817    | 14.54%         | 585,259        | 586,382    | 0.19%   |
| ADMINISTRATIVE SERV      | 299,652    | 305,102    | 1.82%          | 308,480        | 307,642    | -0.27%  |
| FINANCIAL SERVICES       | 450,616    | 491,430    | 9.06%          | 525,178        | 530,914    | 1.09%   |
| MUNICIPAL COURT          | 127,641    | 112,547    | -11.83%        | 124,951        | 126,196    | 1.00%   |
| POLICE SERVICES          | 2,081,014  | 1,987,679  | -4.49%         | 2,220,386      | 2,148,409  | -3.24%  |
| EMERGENCY MEDICAL SER    | 88,622     | 88,600     | -0.02%         | 87,400         | 87,695     | 0.34%   |
| FIRE PREVENTION          | 58,349     | 80,355     | 37.71%         | 90,313         | 91,083     | 0.85%   |
| PLANNING & ENG/PW        | 416,090    | 261,608    | -37.13%        | 220,377        | 232,426    | 5.47%   |
| STREETS & TRAFFIC CON    | 2,244,580  | 2,154,205  | -4.03%         | 2,129,652      | 2,015,370  | -5.37%  |
| PARKS DEPARTMENT         | 404,464    | 233,480    | -42.27%        | 323,044        | 238,838    | -26.07% |
| RECREATION DEPARTMENT    | 342,139    | 310,051    | -9.38%         | 252,732        | 231,098    | -8.56%  |
| BUILDINGS & GROUNDS      | 197,817    | 178,654    | -9.69%         | 228,442        | 206,494    | -9.61%  |
| COMMUNITY SERVICES       | 81,849     | 99,648     | 0.00%          | 104,398        | 110,082    | 5.44%   |
| FIRE SUPPRESSION         | 1,833,390  | 1,860,609  | 1.48%          | 2,012,396      | 2,072,737  | 3.00%   |
| CODE ENFORCEMENT         | 126,218    | 293,645    | 132.65%        | 319,299        | 331,116    | 3.70%   |
| ANIMAL CONTROL           | 183,500    | 207,625    | 13.15%         | 193,427        | 212,679    | 9.95%   |
| DISPATCHING SERVICES     | 317,111    | 338,494    | 6.74%          | 374,919        | 369,601    | -1.42%  |
| EMERGENCY MANAGEMENT     | 99,139     | 118,934    | 19.97%         | 113,977        | 114,030    | 0.05%   |
| HOUSEHOLD HAZ WASTE      |            | 0          | 0.00%          | -              |            | 0.00%   |
| INFORMATION TECHNOLOG    | 108,576    | 105,449    | -2.88%         | 110,755        | 138,441    | 25.00%  |
| CENTRAL STORES           | 35,042     | 35,582     | 1.54%          | -              | -          | 0.00%   |
| CENTRAL GARAGE           | 341,660    | 395,765    | 15.84%         | 15.84% 235,150 |            | -21.05% |
| SOLID WASTE COLLECTN     | 1,081,907  | 1,172,337  | 8.36%          | 1,256,880      | 1,133,985  | -9.78%  |
| ANIMAL CONTROL IMPROV.   | 503        | 1,099      | 0.00%          | -              | 2,000      | 0.00%   |
| POLICE SERVICES-SPEC     | 370        | 80         | -78.38% -      |                | 4,800      | 0.00%   |
| MK BROWN CIVIC CENTER    | 395,231    | 455,374    | 15.22% 328,80  |                | 307,027    | -6.62%  |
| LOVETT MEM LIBRARY       | 467,746    | 466,872    | -0.19% 546,726 |                | 478,381    | -12.50% |
| LEASED PROPERTIES        | 99,642     | 58,400     | -41.39% 60,000 |                | 42,377     | -29.37% |
| UTILITY ACCT/COLLECTN    | 562,476    | 592,236    | 5.29%          | 645,785        | 625,077    | -3.21%  |
| WATER PRODUCTION/TREA    | 3,059,111  | 3,156,558  | 3.19%          | 6,613,081      | 3,367,601  | -49.08% |
| WATER DISTRIBUTION       | 957,939    | 1,055,045  | 10.14%         | 2,320,633      | 4,838,097  | 108.48% |
| WASTEWATER COLLECTION    | 656,895    | 641,928    | -2.28%         | 957,913        | 768,536    | -19.77% |
| WASTEWATER TREATMENT     | 711,390    | 696,975    | -2.03%         | 624,485        | 602,506    | -3.52%  |
| AQUATIC CENTER           |            | 78,259     | 0.00%          | 3,262,489      | 3,537,850  | 8.44%   |
| LANDFILL COMPOSTING      | 21,454     | 26,965     | 25.69%         | 26,682         | 25,839     | -3.16%  |
| SOLID WASTE LANDFILL     | 1,529,828  | 1,776,035  | 16.09%         | 2,751,952      | 1,893,729  | -31.19% |
| GOLF COURSE              | 458,652    | 534,993    | 16.64%         | 499,002        | 508,416    | 1.89%   |
| DENTAL BENEFITS          | 61,381     | 62,332     | 1.55%          | 55,516         | 71,912     | 29.53%  |
| M.K. BROWN-NON EXP TRUST | 17,500     | 15,000     | -14.29%        | 11,000         | 9,000      | -18.18% |
| CAPITAL PROJECTS         | -          | 8,374      | 0.00%          | 250,000        | 264,265    | 5.71%   |
| DEBT SERVICE             | 909,629    | 757,240    | -16.75%        | 1,627,551      | 525,964    | -67.68% |
| PEDC                     | 150,000    | 0          | -100.00%       | - 1,027,031    | 100,000    | 0.00%   |
| TOTAL                    | 21,477,488 | 21,786,381 | 1.44%          | 32,399,036     | 29,444,245 | -9.12%  |