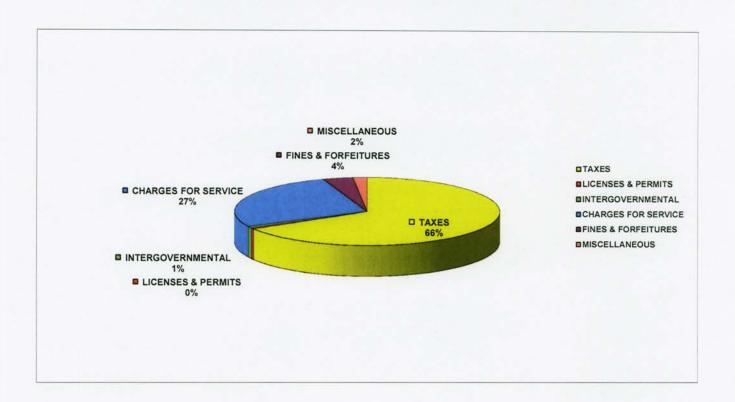

# CITY OF PAMPA 2010-11 BUDGET REVENUE BY FUND TYPE

|                                  | ACTUAL<br>2008-09 | BUDGET<br>2009-10 | ADOPTED 2010-11                           | % INCREASE<br>2009-10 |
|----------------------------------|-------------------|-------------------|-------------------------------------------|-----------------------|
| GOVERNMENTAL FUND TYPES          |                   |                   |                                           |                       |
| GENERAL FUND                     |                   |                   |                                           |                       |
| Revenue category:                |                   |                   |                                           |                       |
| Taxes                            | 6,997,486         | 7,115,090         | 7,482,350                                 | 5.16%                 |
| Charges for services             | 3,054,112         | 3,123,399         | 3,051,482                                 | -2.30%                |
| Fines, forfeitures and penalties | 455,361           | 407,000           | 413,500                                   | 1.60%                 |
| nterest                          | 12,616            | 15,000            | 10,000                                    | -33.33%               |
| ntergovernmental                 | 110,271           | 123,707           | 96,300                                    | -22.15%               |
| Donations                        | 17,819            | 23,555            | 16,800                                    | -28.689               |
| icenses and permits              | 55,870            | 47,600            | 54,400                                    | 14.299                |
| Miscellaneous                    | 457,879           | 232,441           | 167,479                                   | -27.95%               |
| Other financing sources          | 0                 | 0                 | 0                                         | 0.00%                 |
| TOTAL GENERAL FUND               | 11,161,414        | 11,087,792        | 11,292,311                                | 1.84%                 |
| SPECIAL REVENUE FUNDS            |                   |                   |                                           |                       |
| Animal Control Improvements      | 33,875            | 2,000             | 2,000                                     | 0.00%                 |
| Payroll Account                  | 0                 | 0                 | 0                                         | 0.00%                 |
| Special Projects-Police          | 11,012            | 2,924             | 0                                         | 0.00%                 |
| Leased Properties                | 4,130             | 12,500            | 42,400                                    | 239.209               |
| M.K. Brown Auditorium            | 372,354           |                   | 308,000                                   | -6.389                |
|                                  |                   | 329,000           | A. C. |                       |
| Lovett Memorial Library          | 493,946           | 502,216           | 489,216                                   | -2.599                |
| TOTAL SPECIAL REVENUE            | 915,317           | 848,640           | 841,616                                   | -0.839                |
| DEBT SERVICE FUND                | 947,763           | 547,545           | 529,038                                   | -3.38%                |
| CAPITAL PROJECTS FUND            | 257,703           | 0                 | 0                                         | 0.00%                 |
| TOTAL GOVERNMENTAL FUND          | 13,282,197        | 12,483,977        | 12,662,965                                | 1.439                 |
| PROPRIETARY FUND TYPES           |                   |                   |                                           |                       |
| ENTERPRISE FUNDS                 |                   |                   |                                           |                       |
| Water and Wastewater             | 6,437,532         | 7,204,719         | 7,085,994                                 | -1.659                |
| Aquatic Center                   | 636,702           | 177,489           | 724,265                                   | 0.00                  |
| Solid Waste Management           | 1,650,785         | 1,962,143         | 1,651,000                                 | -15.869               |
| Golf                             | 440,840           | 502,555           | 511,500                                   | 1.789                 |
| TOTAL ENTERPRISE                 | 9,165,858         | 9,846,906         | 9,972,759                                 | 1.28                  |
| INTERNAL SERVICE FUNDS           |                   |                   |                                           |                       |
| Dental benefits                  | 62,857            | 61,000            | 73,632                                    | 20.719                |
| Vehicle Replacement Trust        | 0                 | 0                 | 0                                         | 0.00                  |
| TOTAL INTERNAL SERVICE           | 62,857            | 61,000            | 73,632                                    | 20.719                |
| TOTAL PROPRIETARY FUND           | 9,228,716         | 9,907,906         | 10,046,391                                | 1.40                  |
| FIDUCIARY FUND TYPE              |                   |                   |                                           |                       |
| M.K. Brown Non-expendable trust  | 11,392            | 11,000            | 9,000                                     | -18.18                |
| TOTAL FIDUCIARY FUND             | 11,392            | 11,000            | 9,000                                     | -18.189               |
| OLD PEDC                         | 34,144            | 27,000            | 200                                       | -99.26                |
| TOTAL REVENUES                   | 22,556,448        | 22,429,883        | 22,718,556                                | 1.29                  |