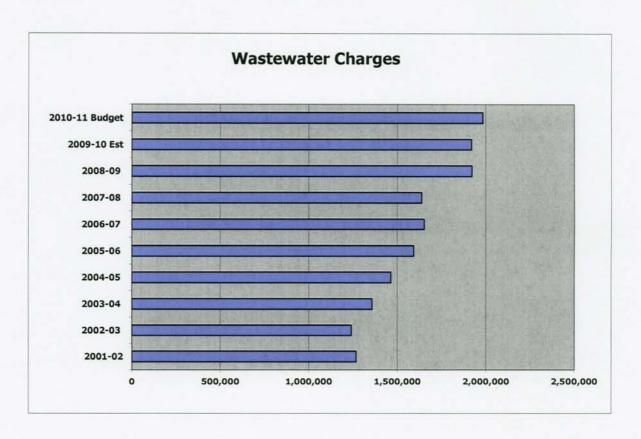

#### **WASTEWATER CHARGES**

There is a direct correlation between water sales and wastewater charges. Residential customers are charged up to a maximum of eight thousand gallons of water consumption for wastewater charges. There is no cap on commercial customers. The assumptions for water sales are used for wastewater charges. There has been a slight increase in wastewater customers. Sewer rates have been increased in direct correlation with the increase in water rates.

| FISCAL YEAR    | AMOUNT    | % INCREASE OR DECREASE | NUMBER OF<br>CUSTOMERS | % INCREASE OR DECREASE |
|----------------|-----------|------------------------|------------------------|------------------------|
| 2001-02        | 1,266,999 | 8.24%                  | 7,541                  | -1.00%                 |
| 2002-03        | 1,239,036 | -2.21%                 | 7,524                  | -0.23%                 |
| 2003-04        | 1,356,695 | 9.50%                  | 7,480                  | -0.58%                 |
| 2004-05        | 1,463,079 | 7.84%                  | 7,459                  | -0.28%                 |
| 2005-06        | 1,592,238 | 8.83%                  | 7,510                  | 0.68%                  |
| 2006-07        | 1,650,851 | 3.68%                  | 7,533                  | 0.31%                  |
| 2007-08        | 1,636,976 | -0.84%                 | 7,550                  | 0.23%                  |
| 2008-09        | 1,921,176 | 17.36%                 | 7551                   | 0.01%                  |
| 2009-10 Est    | 1,918,000 | -0.17%                 | 7444                   | -1.42%                 |
| 2010-11 Budget | 1,983,200 | 3.40%                  | 7481                   | 0.50%                  |
|                |           |                        |                        |                        |