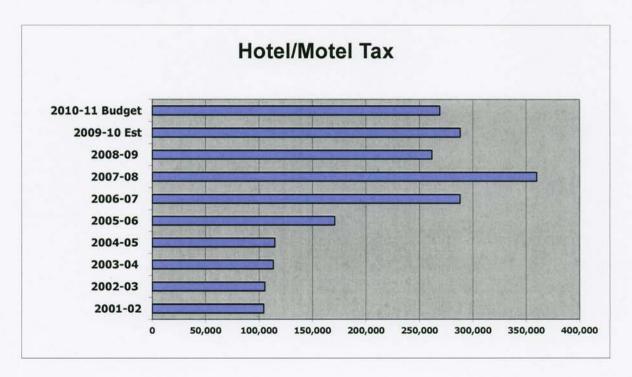

#### HOTEL/MOTEL TAX

The City of Pampa receives a hotel/motel tax based on quarterly occupancies of the hotels and motels within the city limits. In 2005, the city experienced a growth of motels building within the city limits, which has significantly increased the hotel/motel tax. Much of this growth has been due to construction in the surrounding area and the City of Pampa providing the hotel/motel services. Revenues were highest in 2007-08, but beginning in the latter part of 2009, the economy began to slow and as a result revenues began to decline. Although there has been some indication the economy is improving, hotel/motel taxes are still expected to remain below the 2007-08 level.

| FISCAL YEAR    | AMOUNT  | %INCREASE OR DECREASE |
|----------------|---------|-----------------------|
| 2001-02        | 104,335 | -3.65%                |
| 2002-03        | 105,435 | 1.05%                 |
| 2003-04        | 113,183 | 7.35%                 |
| 2004-05        | 114,651 | 1.30%                 |
| 2005-06        | 170,682 | 48.87%                |
| 2006-07        | 287,865 | 68.66%                |
| 2007-08        | 359,861 | 25.01%                |
| 2008-09        | 261,530 | -27.32%               |
| 2009-10 Est    | 288,000 | 10.12%                |
| 2010-11 Budget | 269,000 | -6.60%                |