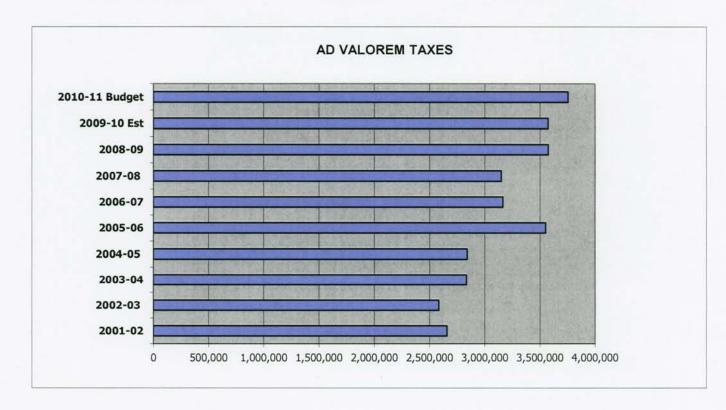

### AD VALOREM TAXES

The Gray County Assessor/Collector collects the ad valorem taxes and makes the deposits to the City bank account on a daily basis. The appraised value of taxable property had steadily declined from 1988 until 1994, and then slight increases occurred from 1995 to 2001. In 2004 a significant increase in taxable property values resulted from a realignment of property values by the Appraisal District. Ad valorem taxes contribute to the support of the General Fund, Library Fund and the Debt Service Fund.

| FISCAL YEAR    | AMOUNT    | %INCREASE OR DECREASE |
|----------------|-----------|-----------------------|
| 2001-02        | 2,657,805 | 10.12%                |
| 2002-03        | 2,583,121 | -2.81%                |
| 2003-04        | 2,833,697 | 9.70%                 |
| 2004-05        | 2,839,967 | 0.22%                 |
| 2005-06        | 3,551,012 | 25.04%                |
| 2006-07        | 3,162,567 | -10.94%               |
| 2007-08        | 3,147,967 | -0.46%                |
| 2008-09        | 3,574,810 | 13.56%                |
| 2009-10 Est    | 3,573,093 | -0.05%                |
| 2010-11 Budget | 3,754,804 | 5.09%                 |