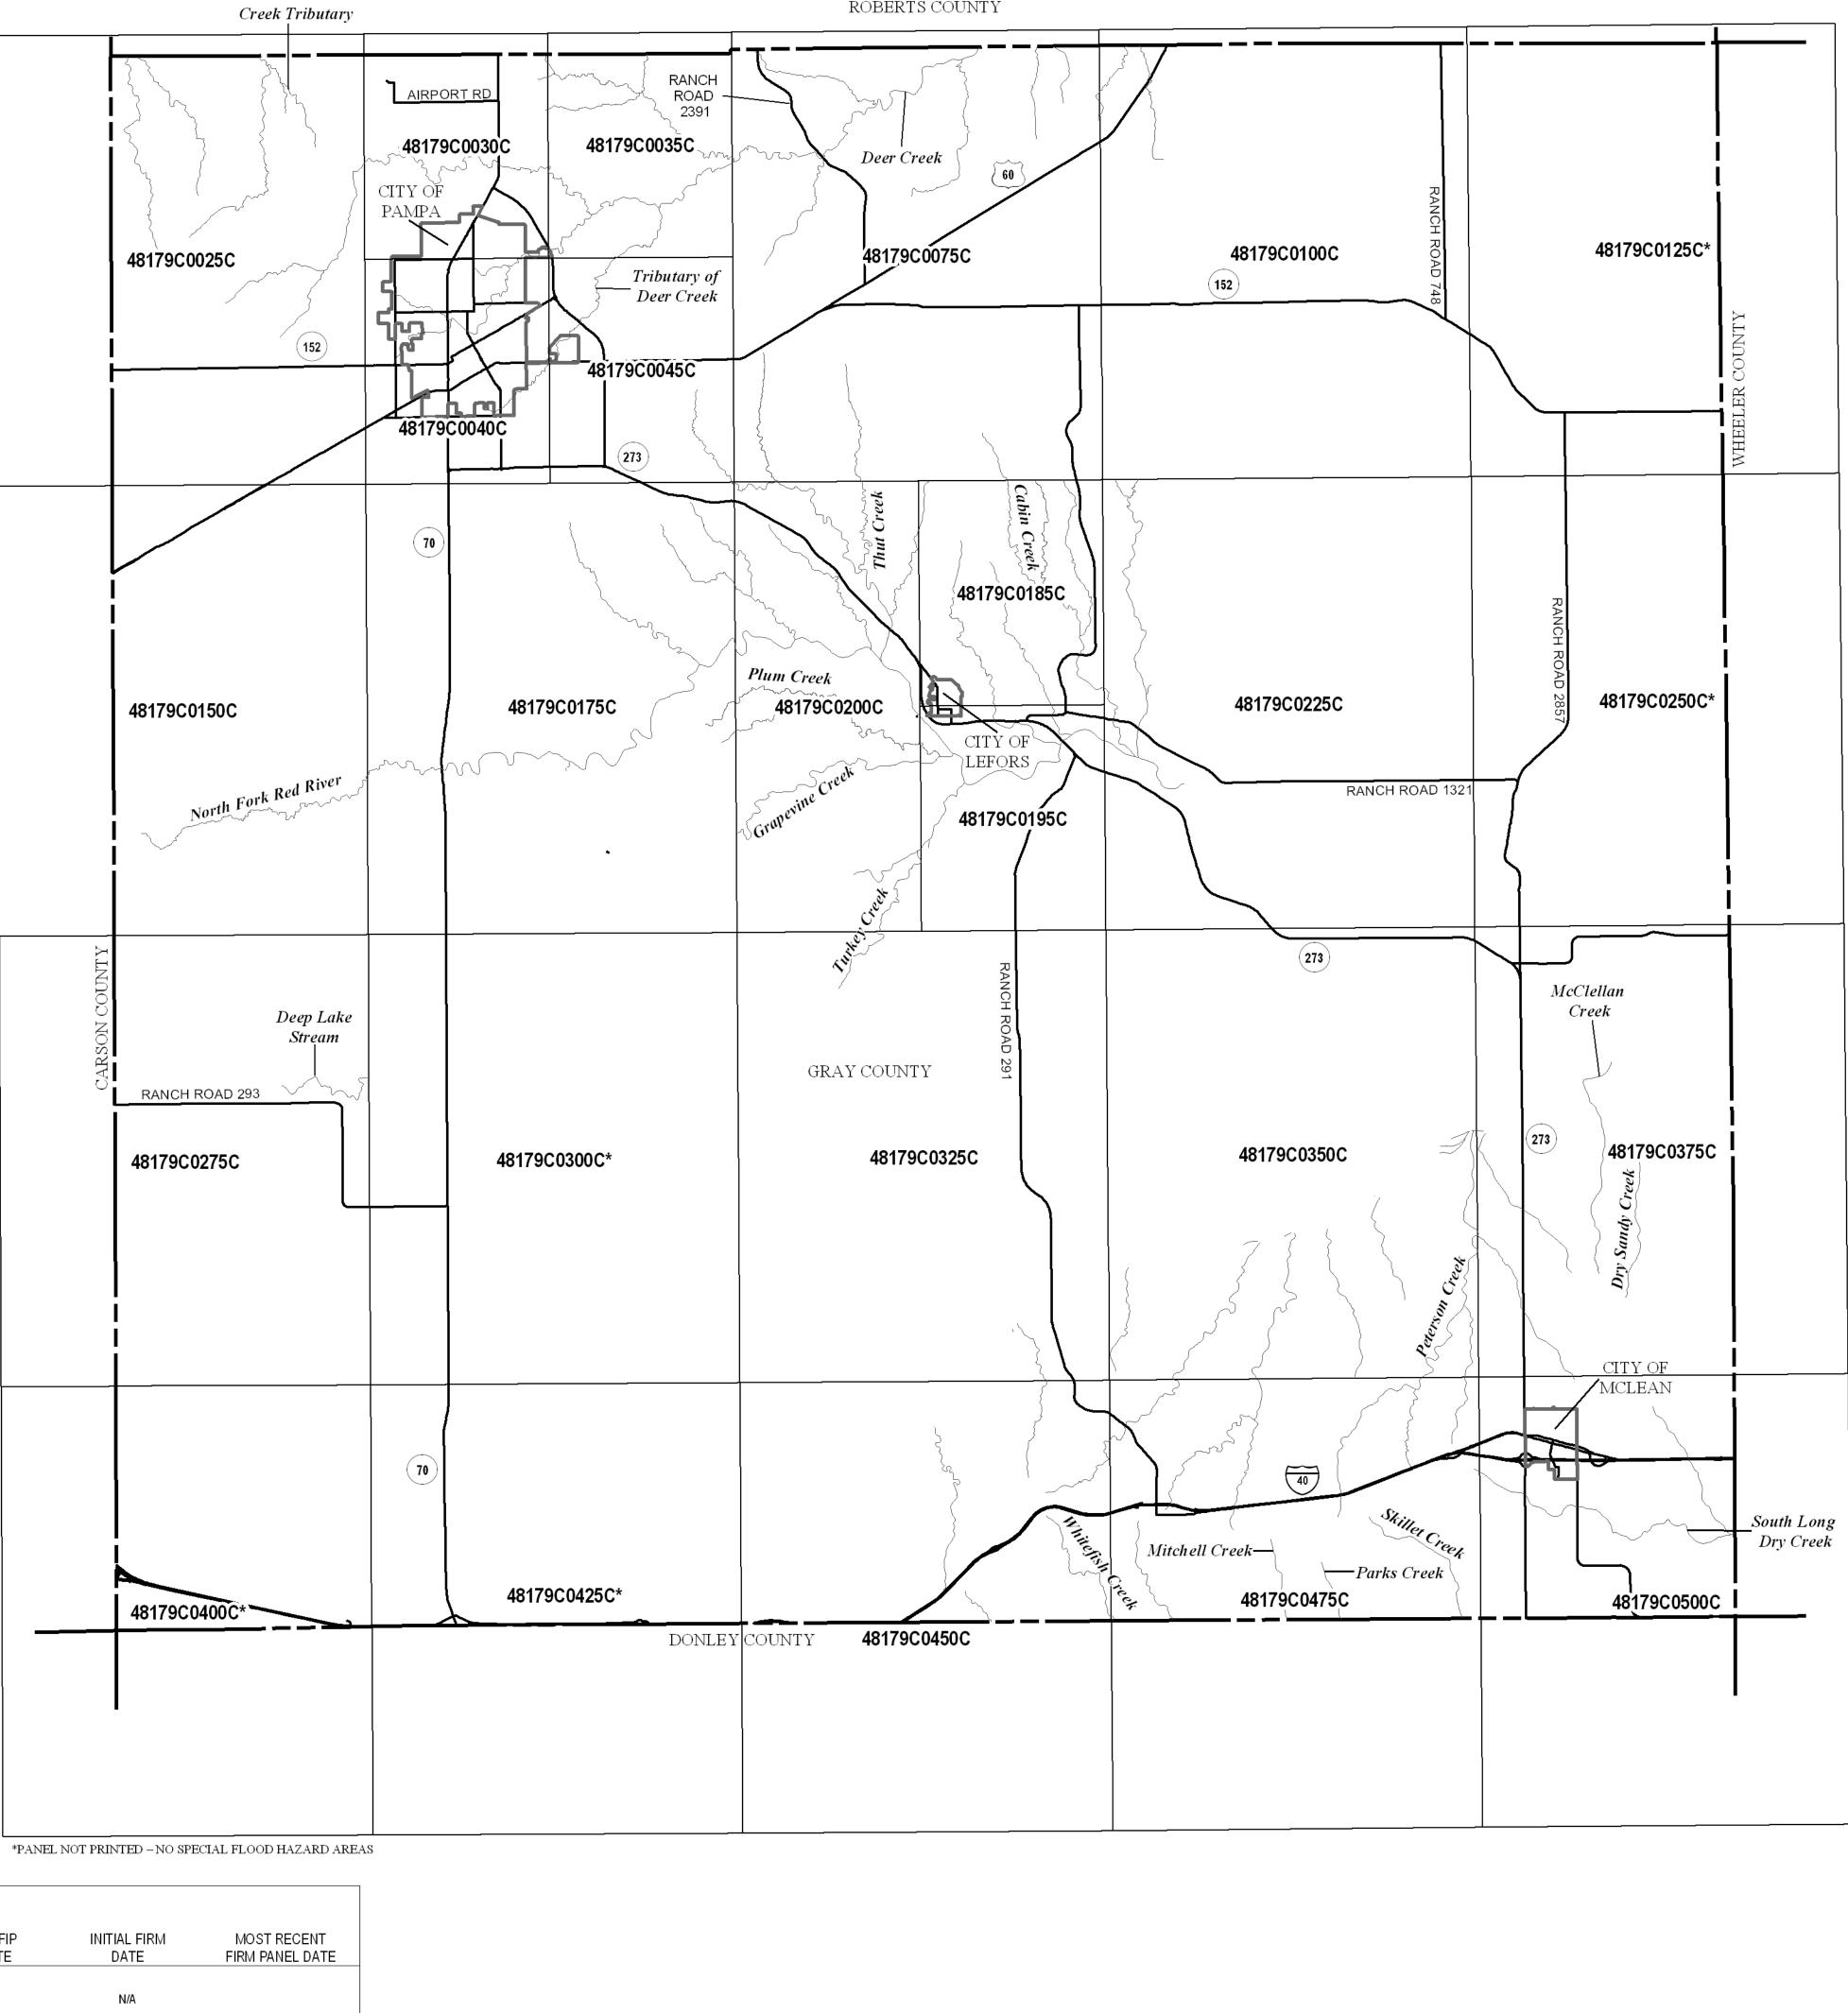

#### FIRM Panel Dates for Printed Panels of Gray County, Texas (and Incorporated Areas) Effective Date Panel Effective Date Panel 0025C 0030C J1950 0200C 0035C 0225C 0040C 0275C 0045C 0325C 0075C 0350C 0100C 0150C 0375C 0450C 0175C 0475C 0185C 0500C

## LISTING OF COMMUNITIES

| COMMUNITY                               | COMMUNITY                | LOCATED                                                                                                                                                                                                                    | INITIAL NFIP | INITIAL FIRM      | MOST F   |
|-----------------------------------------|--------------------------|----------------------------------------------------------------------------------------------------------------------------------------------------------------------------------------------------------------------------|--------------|-------------------|----------|
| NAME                                    | NUMBER                   | ON PANEL(S)                                                                                                                                                                                                                | MAP DATE     | DATE              | FIRM PAN |
| GRAY COUNTY<br>UNINCORPORATED AREAS     | 481222                   | 0025, 0030, 0035, 0040, 0045, 0075, 0100, 0125 <sup>1</sup> , 0150, 0175, 0185, 0195, 0200, 0225, 0250 <sup>1</sup> , 0275, 0300 <sup>1</sup> , 0325, 0350, 0375, 0400 <sup>1</sup> , 0425 <sup>1</sup> , 0450, 0475, 0500 | N/A          | N/A               |          |
| LEFORS, CITY OF                         | 480256                   | 0185, 0195                                                                                                                                                                                                                 | MAY 10, 1974 | AUGUST 1, 1987    |          |
| MCLEAN, CITY OF                         | 480257                   | 0500                                                                                                                                                                                                                       | N/A          | N/A               |          |
| PAMPA, CITY OF                          | 480258                   | 0030, 0035, 0040, 0045                                                                                                                                                                                                     | MAY 10, 1974 | SEPTEMBER 1, 1987 |          |
| <sup>1</sup> PANEL NOT PRINTED – No Spe | ecial Flood Hazard Areas |                                                                                                                                                                                                                            |              |                   |          |

# MAP INDEX

**PANELS PRINTED:** 25, 30, 35, 40, 45, 75, 100, 150, 175, 185, 195, 200, 225, 275, 325, 350, 375, 450, 475, 500