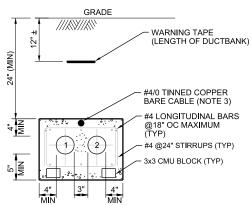

## **UNDERGROUND DUCTBANK**

## NOTES:

- 1. PROVIDE 6" MINIMUM COMPACTED GRAVEL, 3/4" MINUS, UNDER CONCRETE ENCASED DUCTBANK
- 2. ENCASED DUCTS SHALL BE PVC WITH PVC COATED RIGID ALUMINUM ELBOWS AS NEEDED. REF SPEC SECTION 26 05 33.
- 3. BOND THE DUCTBANK GROUND CONDUCTOR AS FOLLOWS:
- -TO GROUNDING COUNTERPOISE AT GENERATOR -TO GROUNDING COUNTERPOISE AT BLDG
- 4. PROVIDE PREBENT STIRRUPS AS SHOWN. FIELD BENDING WILL NOT BE PERMITTED.
- 5. PROVIDE 3x3 CMU BLOCK UNDER EVERY THIRD STIRRUP TO HOLD REBARS OUT OF THE DIRT, AND TO ENSURE COMPLETE ENCASEMENT WITH A 3-INCH ENVELOPE OF CONCRETE ON THE BOTTOM

| 1 | 4" | 480V POWER FROM GENERATOR TO ATS-1 |
|---|----|------------------------------------|
| 2 | 4" | SPARE                              |

CH2M Hill Engineers, Inc TBPE FIRM NO. 3699 WITP ELECTRICAL
GENERATOR PLAN
AND SECTIONS ch2m.