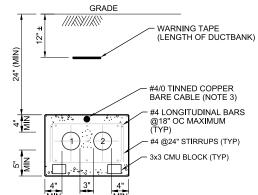

## **UNDERGROUND DUCTBANK**

- NOTES: 1. PROVIDE 6" MINIMUM COMPACTED GRAVEL, 3/4" MINUS, UNDER CONCRETE ENCASED DUCTBANK
- 2. ENCASED DUCTS SHALL BE PVC WITH PVC COATED RIGID ALUMINUM ELBOWS AS NEEDED. REF SPEC SECTION 26 05 33.
- 3. BOND THE DUCTBANK GROUND CONDUCTOR AS FOLLOWS:
- -TO STRUCTURAL SUPPORT AT WATER TANK -TO GROUNDING COUNTERPOISE AT BLDG
- 4. PROVIDE PREBENT STIRRUPS AS SHOWN. FIELD BENDING WILL NOT BE PERMITTED.
- 5. PROVIDE 3x3 CMU BLOCK UNDER EVERY THIRD STIRRUP TO HOLD REBARS OUT OF THE DIRT, AND TO ENSURE COMPLETE ENCASEMENT WITH A 3-INCH ENVELOPE OF CONCRETE ON THE BOTTOM

| 1 | 2" | 480V POWER FROM EMCC-1 TO 5kVA MINI-POWER CENTER |
|---|----|--------------------------------------------------|
| 2 | 2" | SPARE                                            |